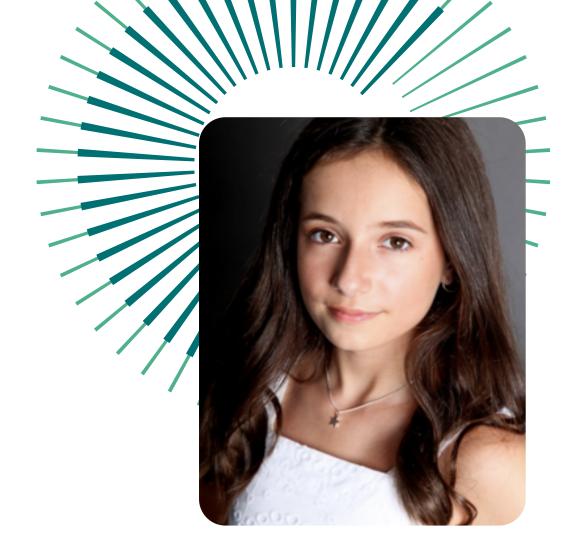

## SOPHIE LANE

Height: 150 cm

**Eye Colour:** Brown | **Hair Colour:** Brown | **Ethnicity:** European